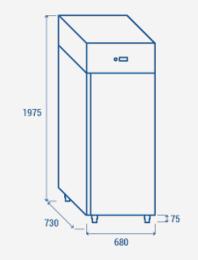

## **PRODUCT DIMENSIONS**

| Capacity                         | 450 L         |
|----------------------------------|---------------|
| Temperature                      | -2° ~ +8°C    |
| Consumption                      | 1.759 kWh/24h |
| Rated Power                      | 180 W         |
| Noise level                      | 58 dB(A)      |
| Net Weight                       | 93.00 Kg      |
| Gross Weight                     | 114.00 Kg     |
| External Dimensions (WxDxH mm)   | 680x730x1975  |
| Internal Dimensions (WxDxH mm)   | 534x580x1465  |
| Packaging dimensions (WxDxH mm)  | 700x745x2105  |
| Loading quantities 20′/40′/40′HQ | 24/48/48      |