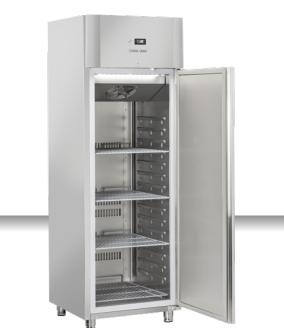

## GENERAL FEATURES

| 400 Lt. Refrigerated upright                                   | • |
|----------------------------------------------------------------|---|
| Stainless Steel exterior and interior                          | • |
| Plastic thermal-braker anti-condensation as chamber body frame | • |
| Ventilated Cooling                                             | • |
| Evaporator with anti-corrosion treatment                       | • |
| Hot gas defrost system                                         | • |
| Foaming Agent Cyclopentane (70mm)                              | • |
| Curved edge for easy cleaning                                  | • |
| Digital Thermostat                                             | • |
| White backlit main switch                                      | • |
| LED light and lock fitted as standard                          | • |
| Removable Gasket                                               | • |
| Door: Self closing and reversible door fitted as standard      | • |
| Foamed door handle                                             | • |
| Adjustable shelves: 3 Pcs + 1 BOTTOM Shelf                     | • |
| N.4 Adjustable feet - S/S feet or castor with brake (Option)   | • |
| Energy efficiency class: D                                     | • |
|                                                                |   |

## **PRODUCT DIMENSIONS**

| Capacity                         | 450 L         |
|----------------------------------|---------------|
| Temperature                      | -2° ~ +8°C    |
| Consumption                      | 1.759 kWh/24h |
| Rated Power                      | 180 W         |
| Noise level                      | 58 dB(A)      |
| Net Weight                       | 93.00 Kg      |
| Gross Weight                     | 114.00 Kg     |
| External Dimensions (WxDxH mm)   | 680x730x1975  |
| Internal Dimensions (WxDxH mm)   | 534x580x1465  |
| Packaging dimensions (WxDxH mm)  | 700x745x2105  |
| Loading quantities 20′/40′/40′HQ | 24/48/48      |