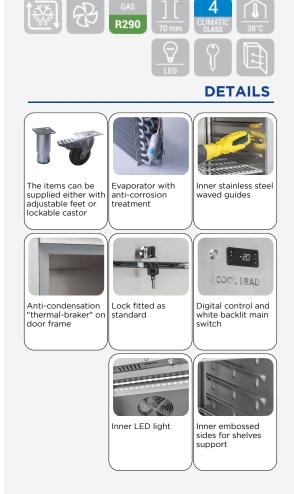

## GENERAL FEATURES

| 400 Lt. Refrigerated upright                                   | • |
|----------------------------------------------------------------|---|
| Stainless Steel exterior and interior                          | • |
| Plastic thermal-braker anti-condensation as chamber body frame | • |
| Ventilated Cooling                                             | • |
| Evaporator with anti-corrosion treatment                       | • |
| Hot gas defrost system                                         | • |
| Foaming Agent Cyclopentane (70mm)                              | • |
| Curved edge for easy cleaning                                  | • |
| Digital Thermostat                                             | • |
| White backlit main switch                                      | • |
| LED light and lock fitted as standard                          | • |
| Removable Gasket                                               | • |
| Door: Self closing and reversible door fitted as standard      | • |
| Foamed door handle                                             | • |
| Adjustable shelves: 3 Pcs + 1 BOTTOM Shelf                     | • |
| N.4 Adjustable feet - S/S feet or castor with brake (Option)   | • |
| Energy efficiency class: D                                     | • |
|                                                                |   |